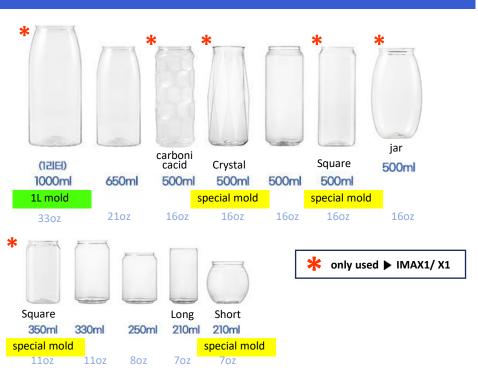

#### All empty can be sealed Various cans at once.

The size you want, the material you want Can be used in many ways at once

### **Exchange** Compatible containers and caps

It is compatible even if the cap is changed to all-round can sealing of the desired size and material by using various cans.

**PET can** Cap (lid)

**Aluminum can** 