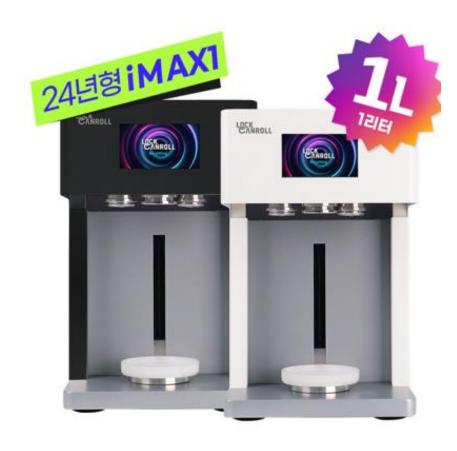

### LCR - i MAXI Canseamer

1 liter can can be used

No need to change mold

One-touch LCD full automatic

lighter weight

Low noise ceiling

Customization function