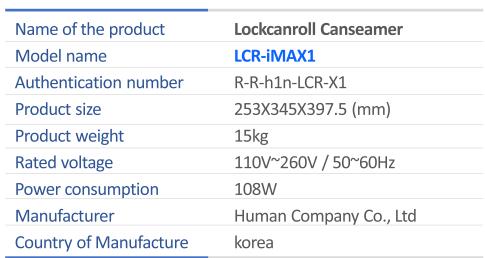

### **Product**

| Lock | canroll Canseamer / Food only |
|------|-------------------------------|
| LCR- | iMAX2                         |
| R-R- | h1n-LCR-X1                    |
| 253> | (345X397.5 (mm)               |
| 15kg |                               |
| 110\ | /~260V / 50~60Hz              |
| 108\ | N                             |
| Hum  | nan Company Co., Ltd          |
| kore | a                             |
|      |                               |