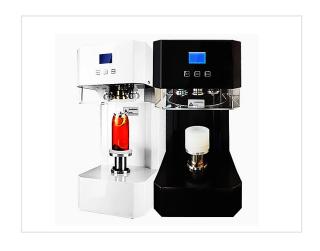

### **LCR-A001** Canseamer

Korean production

Low-center Design

One-touch full automatic

Compatible with various cans

3 second fast seaming

sure AS

### LCR-A002/A003 Canseamer