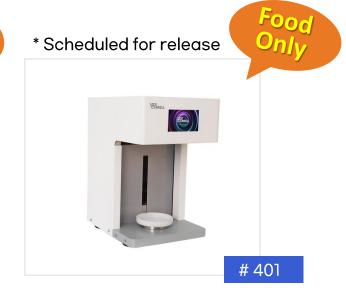

### LCR - i MAXI Canseamer

1 liter can can be used

No need to change mold

One-touch LCD full automatic

lighter weight

Low noise ceiling

Customization function

#### Food Only / #305, # 401

Korean production

One-touch full automatic

3 second fast seaming

Low-center Design

Compatible with various cans

sure AS