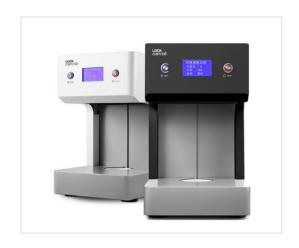

### LCR-X1 Canseamer

Slim Design

lighter weight

One-touch full automatic

No need to change mold

Third-party empty cans available

Customization function

### **LCR-A001** Canseamer

Korean production

Low-center Design

One-touch full automatic

Compatible with various cans

3 second fast seaming

sure AS