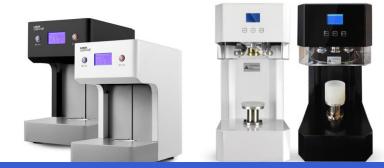

### **Product**

| Lock | canroll Canseamer / Food only |
|------|-------------------------------|
| LCR- | iMAX2                         |
| R-R- | h1n-LCR-X1                    |
| 253> | (345X397.5 (mm)               |
| 15kg |                               |
| 110\ | /~260V / 50~60Hz              |
| 108\ | N                             |
| Hum  | nan Company Co., Ltd          |
| kore | a                             |
|      |                               |

| Lockcanroll Canseamer / Food only |  |  |
|-----------------------------------|--|--|
| LCR-iMAX3                         |  |  |
| R-R-h1n-LCR-X1                    |  |  |
| 253X345X397.5 (mm)                |  |  |
| 15kg                              |  |  |
| 110V~260V / 50~60Hz               |  |  |
| 108W                              |  |  |
| Human Company Co., Ltd            |  |  |
| korea                             |  |  |
|                                   |  |  |

### **Product**

| Name of the product    | Lockcanroll Canseamer  |
|------------------------|------------------------|
| Model name             | LCR-X1                 |
| Authentication number  | R-R-h1n-LCR-X1         |
| Product size           | 253X351.5X397.5(mm)    |
| Product weight         | 24kg                   |
| Rated voltage          | 220V/60Hz              |
| Power consumption      | 120W                   |
| Manufacturer           | Human Company Co., Ltd |
| Country of Manufacture | korea                  |

| Lockcanroll Canseamer  |
|------------------------|
| LCR-A001               |
| R-R-VBG-LCR-A001       |
| 260X430X590(mm)        |
| 37kg                   |
| 220V/60Hz              |
| 260W                   |
| Human Company Co., Ltd |
| korea                  |

| Lockcanroll Canseamer / Food only |
|-----------------------------------|
| LCR-A002 / A003                   |
| R-R-VBG-LCR-A001                  |
| 260X430X590(mm)                   |
| 37kg                              |
| 220V/60Hz                         |
| 260W                              |
| Human Company Co., Ltd            |
| korea                             |
|                                   |