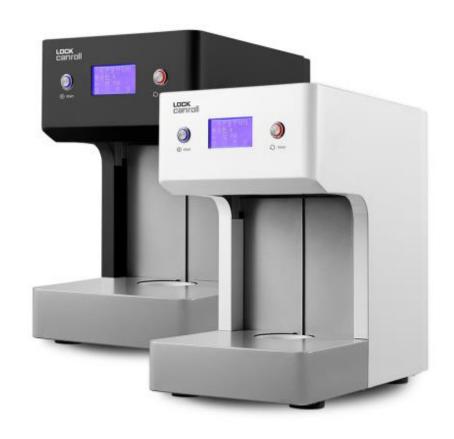

### **Product**

| Lock | canroll Canseamer / Food only |
|------|-------------------------------|
| LCR- | iMAX2                         |
| R-R- | h1n-LCR-X1                    |
| 253> | (345X397.5 (mm)               |
| 15kg |                               |
| 110\ | /~260V / 50~60Hz              |
| 108\ | N                             |
| Hum  | nan Company Co., Ltd          |
| kore | a                             |
|      |                               |

| Lockcanroll Canseamer / Food only |  |  |
|-----------------------------------|--|--|
| LCR-iMAX3                         |  |  |
| R-R-h1n-LCR-X1                    |  |  |
| 253X345X397.5 (mm)                |  |  |
| 15kg                              |  |  |
| 110V~260V / 50~60Hz               |  |  |
| 108W                              |  |  |
| Human Company Co., Ltd            |  |  |
| korea                             |  |  |
|                                   |  |  |

### **Product**

| Name of the product    | Lockcanroll Canseamer  |
|------------------------|------------------------|
| Model name             | LCR-X1                 |
| Authentication number  | R-R-h1n-LCR-X1         |
| Product size           | 253X351.5X397.5(mm)    |
| Product weight         | 24kg                   |
| Rated voltage          | 220V/60Hz              |
| Power consumption      | 120W                   |
| Manufacturer           | Human Company Co., Ltd |
| Country of Manufacture | korea                  |

| Lockcanroll Canseamer  |
|------------------------|
| LCR-A001               |
| R-R-VBG-LCR-A001       |
| 260X430X590(mm)        |
| 37kg                   |
| 220V/60Hz              |
| 260W                   |
| Human Company Co., Ltd |
| korea                  |

| Lockcanroll Canseamer / Food only |
|-----------------------------------|
| LCR-A002 / A003                   |
| R-R-VBG-LCR-A001                  |
| 260X430X590(mm)                   |
| 37kg                              |
| 220V/60Hz                         |
| 260W                              |
| Human Company Co., Ltd            |
| korea                             |
|                                   |