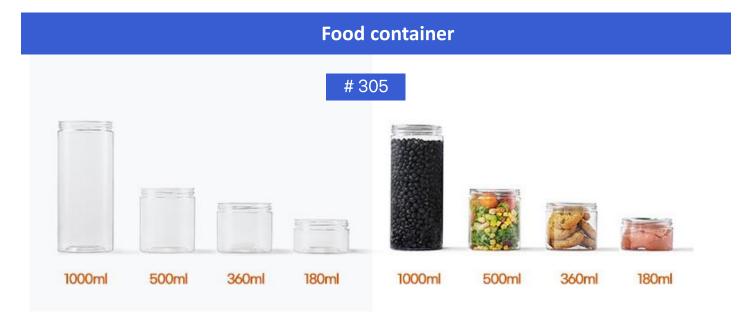

### **Exchange** [Food only] Compatible containers and caps

It is compatible even if the cap is changed to all-round can sealing in the desired size by using various cans.