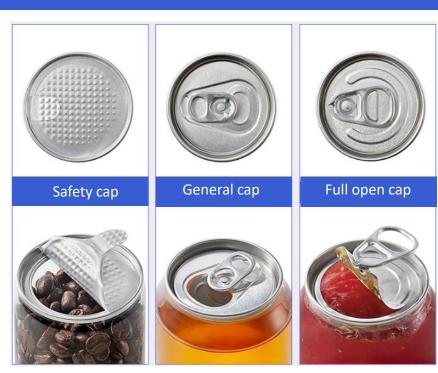

### **Exchange** Compatible containers and caps

It is compatible even if the cap is changed to all-round can sealing of the desired size and material by using various cans.

**PET can** Cap (lid)

**Aluminum can** 