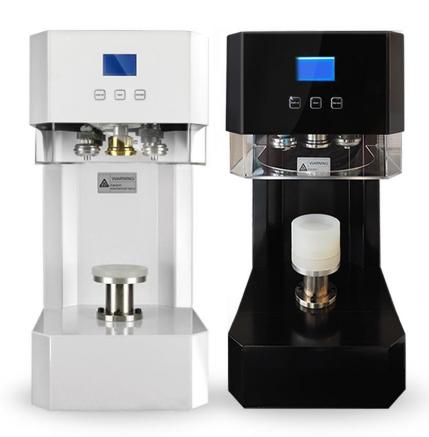

### **Product**

| Lock | canroll Canseamer / Food only |
|------|-------------------------------|
| LCR- | iMAX2                         |
| R-R- | h1n-LCR-X1                    |
| 253> | (345X397.5 (mm)               |
| 15kg |                               |
| 110\ | /~260V / 50~60Hz              |
| 108\ | N                             |
| Hum  | nan Company Co., Ltd          |
| kore | a                             |
|      |                               |

| Lockcanroll Canseamer / Food only |  |  |
|-----------------------------------|--|--|
| LCR-iMAX3                         |  |  |
| R-R-h1n-LCR-X1                    |  |  |
| 253X345X397.5 (mm)                |  |  |
| 15kg                              |  |  |
| 110V~260V / 50~60Hz               |  |  |
| 108W                              |  |  |
| Human Company Co., Ltd            |  |  |
| korea                             |  |  |
|                                   |  |  |

### **Product**

| Name of the product    | Lockcanroll Canseamer  |
|------------------------|------------------------|
| Model name             | LCR-X1                 |
| Authentication number  | R-R-h1n-LCR-X1         |
| Product size           | 253X351.5X397.5(mm)    |
| Product weight         | 24kg                   |
| Rated voltage          | 220V/60Hz              |
| Power consumption      | 120W                   |
| Manufacturer           | Human Company Co., Ltd |
| Country of Manufacture | korea                  |

| Lockcanroll Canseamer  |
|------------------------|
| LCR-A001               |
| R-R-VBG-LCR-A001       |
| 260X430X590(mm)        |
| 37kg                   |
| 220V/60Hz              |
| 260W                   |
| Human Company Co., Ltd |
| korea                  |

| Lockcanroll Canseamer / Food only |
|-----------------------------------|
| LCR-A002 / A003                   |
| R-R-VBG-LCR-A001                  |
| 260X430X590(mm)                   |
| 37kg                              |
| 220V/60Hz                         |
| 260W                              |
| Human Company Co., Ltd            |
| korea                             |
|                                   |