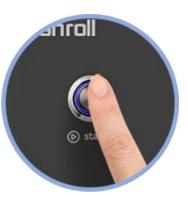

### LCR - i MAXI Canseamer

1 liter can can be used

No need to change mold

One-touch LCD full automatic

lighter weight

Low noise ceiling

Customization function

### LCR-X1 Canseamer

Slim Design

lighter weight

One-touch full automatic

No need to change mold

Third-party empty cans available

Customization function

### **LCR-A001** Canseamer

Korean production

Low-center Design

One-touch full automatic

Compatible with various cans

3 second fast seaming

sure AS