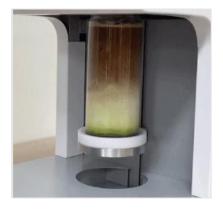

### **Exchange** Compatible containers and caps

It is compatible even if the cap is changed to all-round can sealing of the desired size and material by using various cans.

**PET can** Cap (lid)

**Aluminum can** 

### **Exchange** [Food only] Compatible containers and caps

It is compatible even if the cap is changed to all-round can sealing in the desired size by using various cans.

# Exchange [Food only] Compatible containers and caps

It is compatible even if the cap is changed to all-round can sealing in the desired size by using various cans.