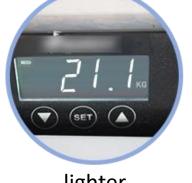

### LCR - i MAXI Canseamer

1 liter can can be used

No need to change mold

One-touch LCD full automatic

lighter weight

Low noise ceiling

Customization function