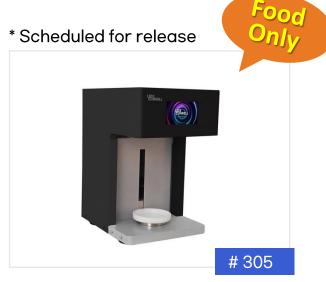

#### Food Only / #305, # 401

Korean production

One-touch full automatic

3 second fast seaming

Low-center Design

Compatible with various cans

sure AS