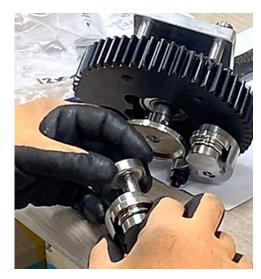

#### **Best Seaming Point**

Seaming chuck is the most important thing for canned goods

Through 1,000 processing tests The best simming point!

Low-center design The can is not spinning.

Keep the drink in its form without wavering even in high-speed rotation

#### 3 seconds fast seaming

All food and drink available.

Seaming chuck and double roller perfectly seam the airframe