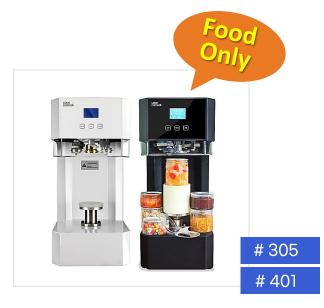

Patent acquisition (No. 10-2432836)

Patent acquisition (No. 10-2449231)

LockCanRoll Canseamer Wins 1st Place in Korean Brand Preference

Patent acquisition (No. 10-2463097)

Full-Automatic Canseamer LCR-A001/2 Food Only (#305/#401) Released

### LCR-A002/A003 Canseamer

#### Food Only / #305, # 401

Korean production

One-touch full automatic

3 second fast seaming

Low-center Design

Compatible with various cans

sure AS