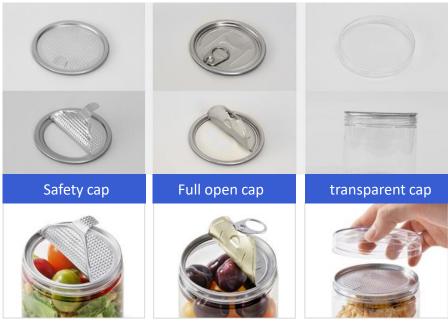

### **Exchange** [Food only] Compatible containers and caps

It is compatible even if the cap is changed to all-round can sealing in the desired size by using various cans.