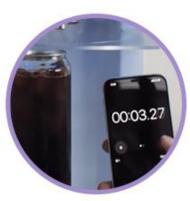

# LOCKCANROLL Why you need a canseamer -2

When packing canseamer an automatic sensor/without mold replacement

About 10 seconds

Canseamer can be done alone!

#### 3 seconds fast seaming

All food and drink available.

Seaming chuck and double roller perfectly seam the airframe