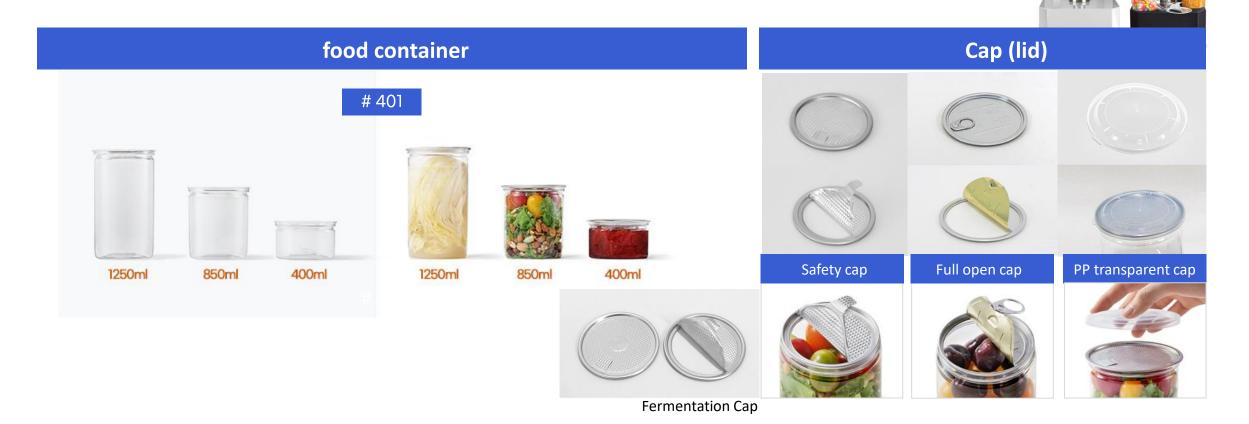

# Exchange [Food only] Compatible containers and caps

It is compatible even if the cap is changed to all-round can sealing in the desired size by using various cans.