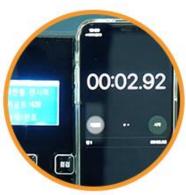

# LOCKCANROLL Why you need a canseamer -2

When packing canseamer an automatic sensor/without mold replacement

About 10 seconds

Canseamer can be done alone!

#### 3 seconds fast seaming

All food and drink available.

Seaming chuck and double roller perfectly seam the airframe