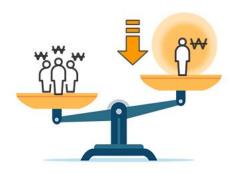

#### **Reduce fixed costs!**

Reduced fixed labor costs

Peak time & group order Reduced number of additional inputs Increase in sales

Group order/mass Production
Increase work efficiency