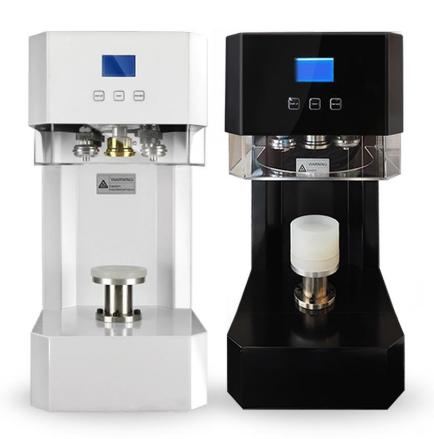

### LCR - i MAXI Canseamer

1 liter can can be used

No need to change mold

One-touch LCD full automatic

lighter weight

Low noise ceiling

Customization function

### LCR-X1 Canseamer

Slim Design

lighter weight

One-touch full automatic

No need to change mold

Third-party empty cans available

Customization function

### **LCR-A001** Canseamer

Korean production

Low-center Design

One-touch full automatic

Compatible with various cans

3 second fast seaming

sure AS

### LCR-A002/A003 Canseamer

#### Food Only / #305, # 401

Korean production

One-touch full automatic

3 second fast seaming

Low-center Design

Compatible with various cans

sure AS