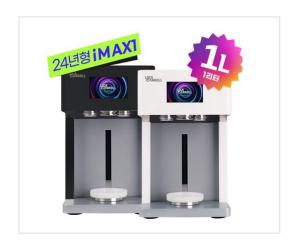

### LCR - i MAXI Canseamer

1 liter can can be used

No need to change mold

One-touch LCD full automatic

lighter weight

Low noise ceiling

Customization function