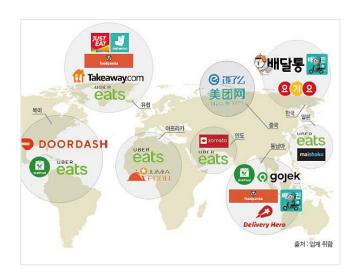

#### **Overseas Expansion**

Popularity of Korean Food and Global Food Delivery Market

Internationalization of product recognition through overseas expansion to meet growth