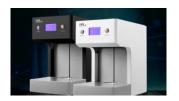

### **Product**

| Lock | canroll Canseamer / Food only |
|------|-------------------------------|
| LCR- | iMAX2                         |
| R-R- | h1n-LCR-X1                    |
| 253> | (345X397.5 (mm)               |
| 15kg |                               |
| 110\ | /~260V / 50~60Hz              |
| 108\ | N                             |
| Hum  | nan Company Co., Ltd          |
| kore | a                             |
|      |                               |

| Lockcanroll Canseamer / Food only |  |  |
|-----------------------------------|--|--|
| LCR-iMAX3                         |  |  |
| R-R-h1n-LCR-X1                    |  |  |
| 253X345X397.5 (mm)                |  |  |
| 15kg                              |  |  |
| 110V~260V / 50~60Hz               |  |  |
| 108W                              |  |  |
| Human Company Co., Ltd            |  |  |
| korea                             |  |  |
|                                   |  |  |

### **Product**

| Name of the product    | Lockcanroll Canseamer  |
|------------------------|------------------------|
| Model name             | LCR-X1                 |
| Authentication number  | R-R-h1n-LCR-X1         |
| Product size           | 253X351.5X397.5(mm)    |
| Product weight         | 24kg                   |
| Rated voltage          | 220V/60Hz              |
| Power consumption      | 120W                   |
| Manufacturer           | Human Company Co., Ltd |
| Country of Manufacture | korea                  |

### LCR - i MAXI Canseamer

1 liter can can be used

No need to change mold

One-touch LCD full automatic

lighter weight

Low noise ceiling

Customization function

### LCR-X1 Canseamer

Slim Design

lighter weight

One-touch full automatic

No need to change mold

Third-party empty cans available

Customization function