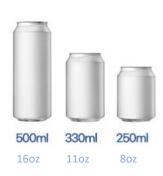

#### All empty can be sealed Various cans at once.

The size you want, the material you want Can be used in many ways at once

### **Exchange** Compatible containers and caps

It is compatible even if the cap is changed to all-round can sealing of the desired size and material by using various cans.

**PET can** Cap (lid)

**Aluminum can** 