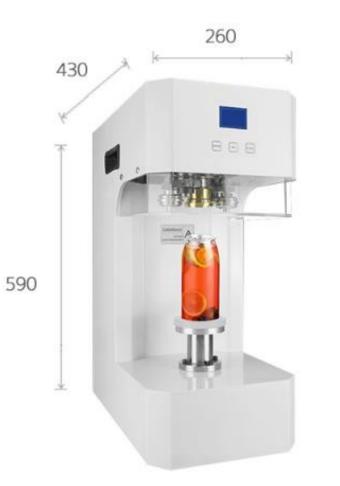

# Product information specification

| Product name                | Lockcanroll canseamer  |
|-----------------------------|------------------------|
| Model name                  | LCR-A001               |
| Safety certification number | R-R-VBG-LCR-A001       |
| Product size                | 260 X 430 X 590 (mm)   |
| Product weight              | 37kg                   |
| Rated voltage               | 110~220V/ 50~60Hz      |
| Power consumption           | 260W                   |
| Manufacturing company       | Human Company Co., Ltd |
| Country of manufacture      | Korea                  |