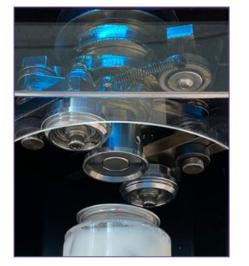

#### SEAMING CHUCK

# The most important thing is seaming chuck

The seaming chuck is the most important thing for canned goods. A small error in the chuck determines the sealing level.

> Lockcanroll canseamer seaming chuck is

Through 100,000 processing tests You have captured the best simming point.