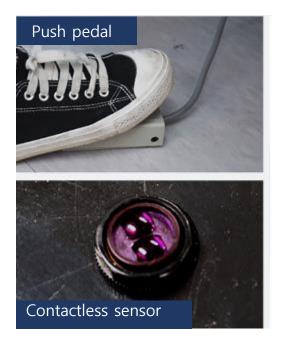

# **Customizing New Technologies**

Foot-activated push pedal function Hand-operated non-contact sensor function

% The above optional features can be installed as a separate option.