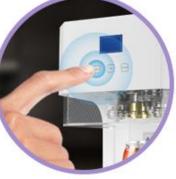

# Convenient one-touch automatic method

One-touch automatic method, not manual type

[Other companies and existing products]

Manual lift method is inconvenient to work

[Lockcanroll Canseamer A]

One-touch automatically convenient