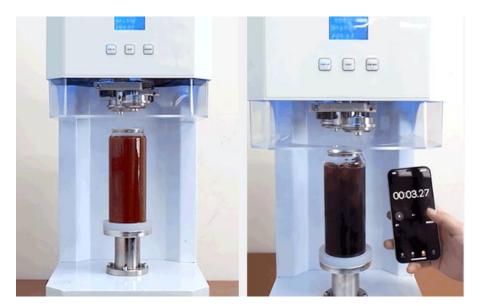

# Low center of gravity design that does not rotate the can Perfect 3 seconds fast simming

The can doesn't spin, so it stays in the form of the drink

[low-center design] Maintain the form of the drink [3 seconds fast seaming] Speed to resolve large orders

# Low-center design The can is not spinning.

Keep the drink in its form without wavering even in highspeed rotation

# **3 seconds fast seaming** All food and drink available.

Seaming chuck and double roller perfectly seam the airframe