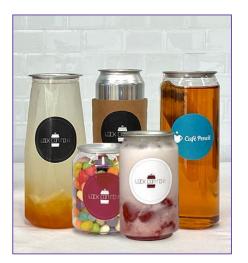

# **Compatible cans and caps**

You can use various cans to choose the size and material you want Compatible with different caps with all-round can-sealing

# All empty can be sealed Various cans at once.

The size you want, the material you want Can be used in many ways at once