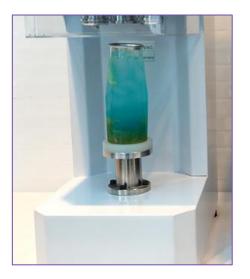

# Low center of gravity design that does not rotate the can Perfect 3 seconds fast simming

The can doesn't spin, so it stays in the form of the drink

[low-center design] Maintain the form of the drink [3 seconds fast seaming] Speed to resolve large orders

# Low-center design The can is not spinning.

Keep the drink in its form without wavering even in highspeed rotation