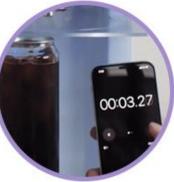

# Low center of gravity design that does not rotate the can Perfect 3 seconds fast simming

The can doesn't spin, so it stays in the form of the drink

[low-center design] Maintain the form of the drink [3 seconds fast seaming] Speed to resolve large orders