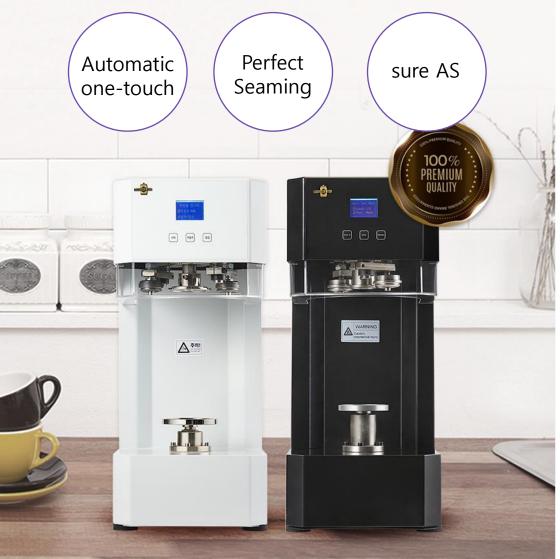

# Lockcanroll Canseamer A

# **CHECK POINT**

Korean production

Low-center Design

One-touch full automatic

3 second fast seaming

sure AS

# **Reduce fixed costs -!** canseamer can be done alone!

# CANSEAMER CAN BE DONE ALONE!

drinks in various sizes For general packaging **About 10 seconds**  When packing canseamer an automatic sensor/without mold replacement **About 5 seconds** 

Peak time & group order