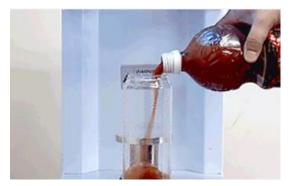

# Easy operation for anyone

If you put the contents in and press it, the sealing is done!

# [ Easy Operation Way ]

#### 1. put in

2. Press the button