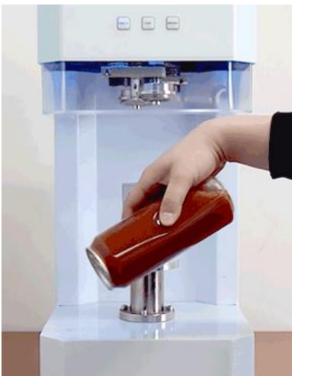

# Easy operation for anyone

If you put the contents in and press it, the sealing is done!

# [ Easy Operation Way ]

#### 3. The end of the sealing