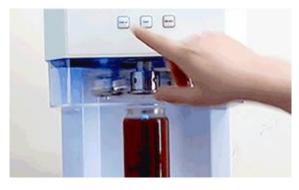

# Easy operation for anyone

If you put the contents in and press it, the sealing is done!

# [ Easy Operation Way ]

#### 1. put in

2. Press the button

#### 3. The end of the sealing