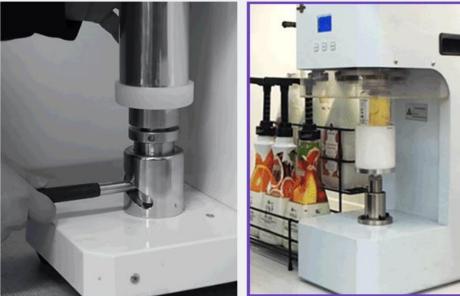

#### SEAMING CHUCK

# The most important thing is seaming chuck

The seaming chuck is the most important thing for canned goods. A small error in the chuck determines the sealing level.

> Lockcanroll canseamer seaming chuck is

Through 100,000 processing tests You have captured the best simming point.