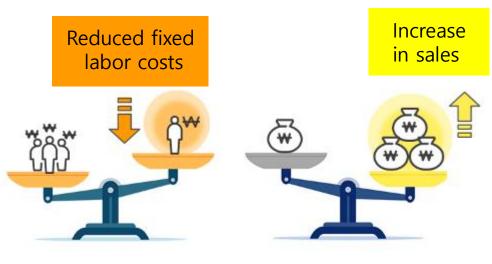

# **Reduce fixed costs -!** canseamer can be done alone!

Reduced number of additional inputs

Group order/mass Production

Increase work efficiency

| Now! For sure<br>Compare! | lf you don't have<br>A canseamer                              | VS                                       | Lockcanroll<br>Canseamer |
|---------------------------|---------------------------------------------------------------|------------------------------------------|--------------------------|
|                           | Waiting & lead time<br>Longer production time                 | Mass production<br>A group order         | Lightly<br>OK!           |
|                           | For peak time<br>Increased labor costs                        | Personnel<br>Expense<br>Fixed costs      | Alone<br>OK!             |
| No VS YES                 | Delivery/due to<br>A packaging<br>accident<br>Claims increase | Delivery&<br>At the time of<br>packaging | Definitely<br>OK!        |