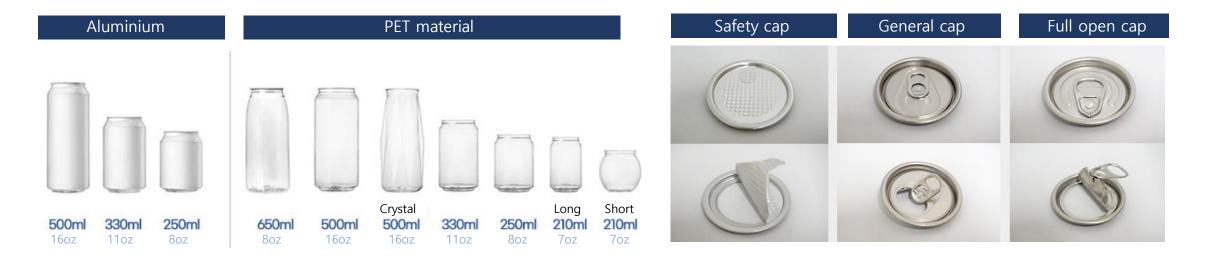

# **Default Shipping Mold**

# 330ml, 500ml

If you request two molds, you can combine them.

# **Additional molds**

(short) 210ml, (long)210ml, 650ml (crystal)500ml

# Why do you need molds?

Each can has a different height, so it is sealed according to the height for a perfect sealing.

# **Compatible cans and caps**

You can use various cans to choose the size and material you want Compatible with different caps with all-round can-sealing