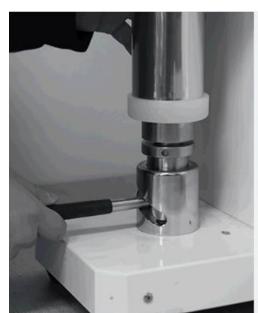

#### Why do you need molds?

Each can has a different height, so it is sealed according to the height for a perfect sealing.

#### What happens if the mold doesn't fit?

The can is not fixed, so it cannot be sealed normally, and the can and cap may be separated, so the contents may leak.

2. Press the button

## The most important thing is seaming chuck

The seaming chuck is the most important thing for canned goods. A small error in the chuck determines the sealing level.