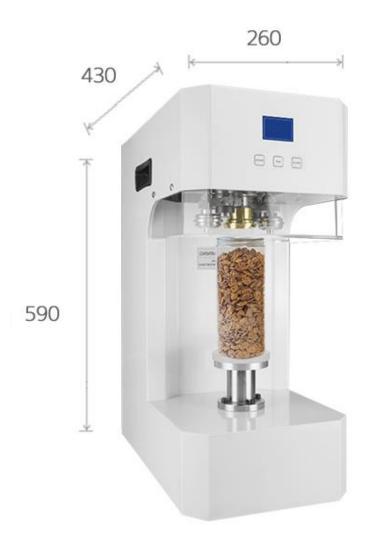

## Product information specification

| Product name                | [For Food Use] Lockcanroll canseamer |
|-----------------------------|--------------------------------------|
| Model name                  | LCR-A002(#305) / A003(#401)          |
| Safety certification number | R-R-VBG-LCR-A001                     |
| Product size                | 260 X 430 X 590 (mm)                 |
| Product weight              | 37kg                                 |
| Rated voltage               | 110~220V/ 50~60Hz                    |
| Power consumption           | 260W                                 |
| Manufacturing company       | Human Company Co., Ltd               |
| Country of manufacture      | Korea                                |