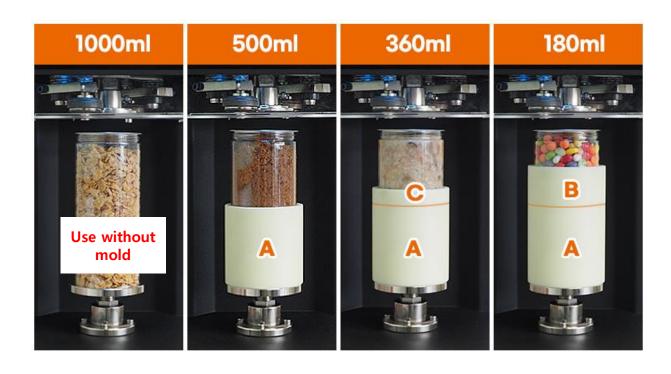

### A002(#305) Canseamer Mold

If you purchase A002 (#305) for food. Provide 3 molds by default If you use a 1000ml can, you can use it without mold. You can combine the mold according to the capacity you want

• When using 1000ml : Use without mold

• When using 500ml : A(500ml) Mold Only

When using 360ml : A(500ml) + C(360ml)
 Use molds combined

• When using 180ml : A(500ml) + B(180ml)

Use molds combined