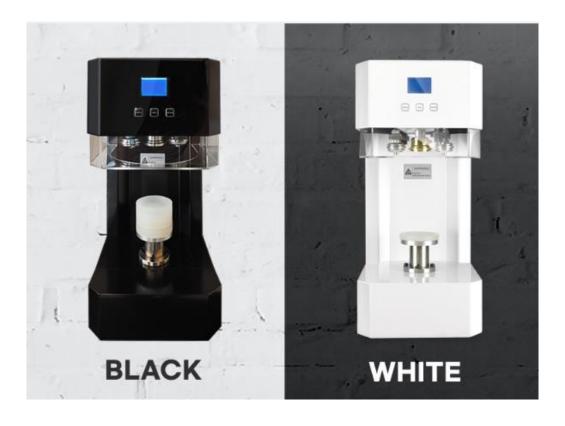

# Lockcanroll Canseamer A7 #305/ #401

#### **Premium Metal Case**

Premium metal case that adds classicity One design that's perfect for everywhere you install it