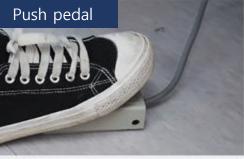

## **Customizing New Technologies**

Foot-activated push pedal function Hand-operated non-contact sensor function

Contactless sensor

X The above optional features can be installed as a separate option.