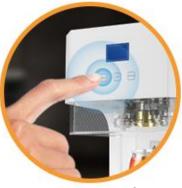

### Easy operation for anyone

If you put the contents in and press it, the sealing is done!

### [ Easy Operation Way ]

1. put in

3. The end of the sealing

#### What happens if the mold doesn't fit?

The can is not fixed, so it cannot be sealed normally, and the can and cap may be separated, so the contents may leak.

2. Press the button

# Convenient one-touch automatic method

One-touch automatic method, not manual type

[Other companies and existing products]

Manual lift method is inconvenient to work

[Lockcanroll Canseamer A]

One-touch automatically convenient