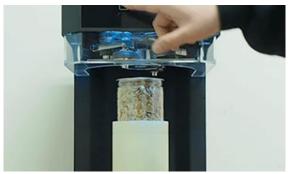

### Easy operation for anyone

If you put the contents in and press it, the sealing is done!

### [ Easy Operation Way ]

1. put in

3. The end of the sealing

#### What happens if the mold doesn't fit?

The can is not fixed, so it cannot be sealed normally, and the can and cap may be separated, so the contents may leak.

2. Press the button