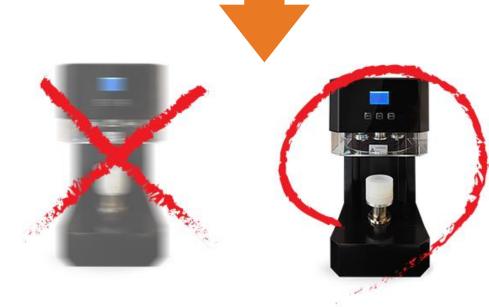

# Convenient one-touch automatic method

One-touch automatic method, not manual type

[Other companies and existing products]

Manual lift method is inconvenient to work

[Lockcanroll Canseamer A]

One-touch automatically convenient