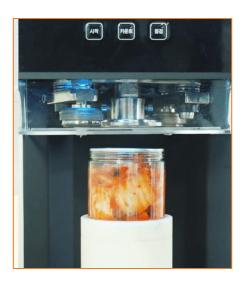

Reliable, low-center design for perfect sealing

# Lockcanroll Canseamer A7 #305/ #401

# Low center of gravity design that does not rotate the can Perfect 3 seconds fast simming

The can doesn't spin, so it stays in the form of the drink

[low-center design]

Maintain the form

of the drink

[3 seconds fast seaming]
Speed to resolve
large orders