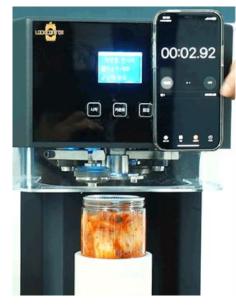

# Convenient one-touch automatic method

One-touch automatic method, not manual type

[Other companies and existing products]

Manual lift method is inconvenient to work

[Lockcanroll Canseamer A]

One-touch automatically convenient

## **Customizing New Technologies**

Foot-activated push pedal function Hand-operated non-contact sensor function

Contactless sensor

X The above optional features can be installed as a separate option.