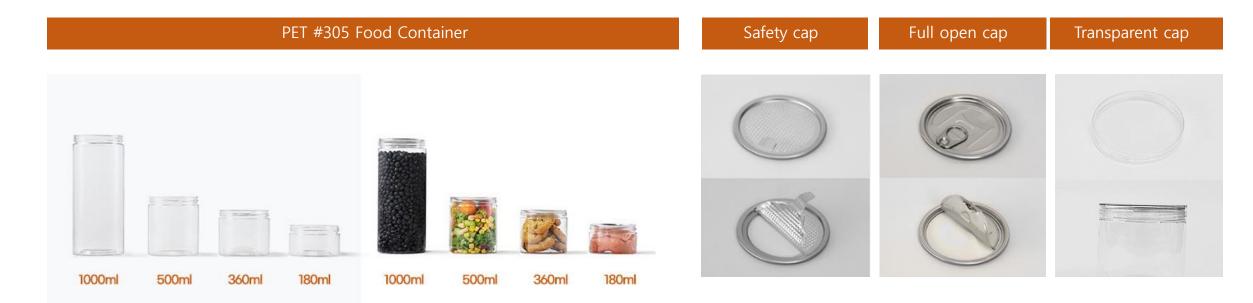

#### FOOD CONTAINER SERIES

## Compatible #305 cans and caps

You can use various cans to choose the size and material you want Compatible with different caps with all-round can-sealing