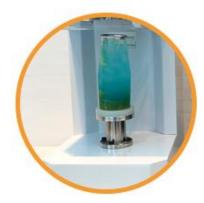

## Compatible #305 cans and caps

You can use various cans to choose the size and material you want Compatible with different caps with all-round can-sealing

## Compatible #401 cans and caps

You can use various cans to choose the size and material you want Compatible with different caps with all-round can-sealing

the outside

the inner side

# All empty can be sealed Various cans at once.

The size you want, the material you want
Can be used in many ways at once