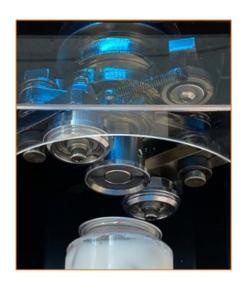

#### SEAMING CHUCK

## The most important thing is seaming chuck

The seaming chuck is the most important thing for canned goods. A small error in the chuck determines the sealing level.

# 3 seconds fast seaming All food and drink available.

Seaming chuck and double roller perfectly seam the airframe