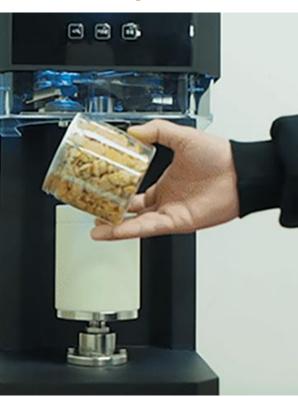

### Easy operation for anyone

If you put the contents in and press it, the sealing is done!

### [ Easy Operation Way ]

1. put in

3. The end of the sealing

#### What happens if the mold doesn't fit?

The can is not fixed, so it cannot be sealed normally, and the can and cap may be separated, so the contents may leak.

2. Press the button