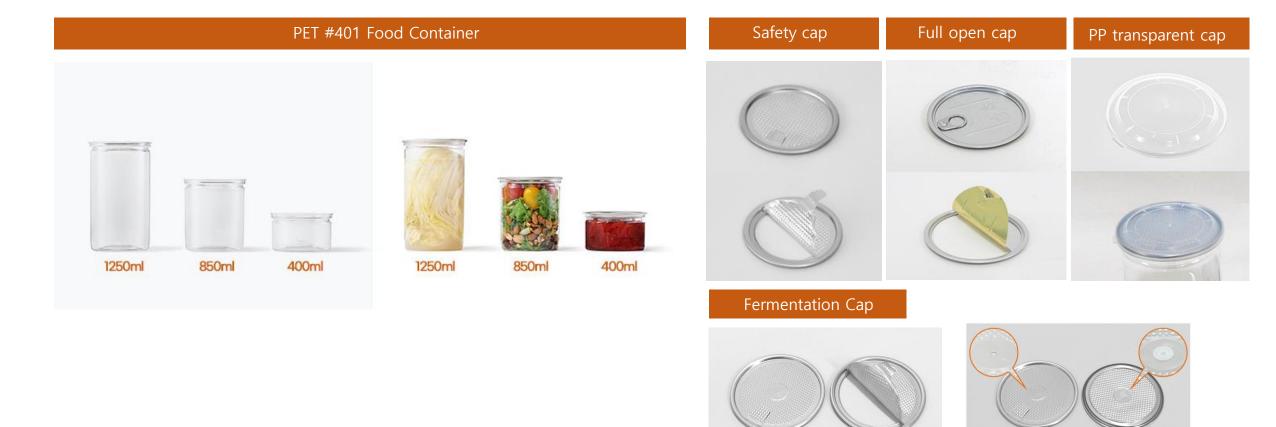

#### FOOD CONTAINER SERIES

## Compatible #401 cans and caps

You can use various cans to choose the size and material you want Compatible with different caps with all-round can-sealing

the outside

the inner side

#### HOW TO USE THE MOLD

#### A003(#401) Canseamer Mold

If you purchase A003 (#401) for food. Provide 2 molds by default If you use a 1250ml can, you can use it without mold. You can combine the mold according to the capacity you want

• When using 1250ml : Use without mold

• When using 850ml : A(850ml) Mold Only

• When using 400ml : A(850ml) + B(400ml)

Use molds combined