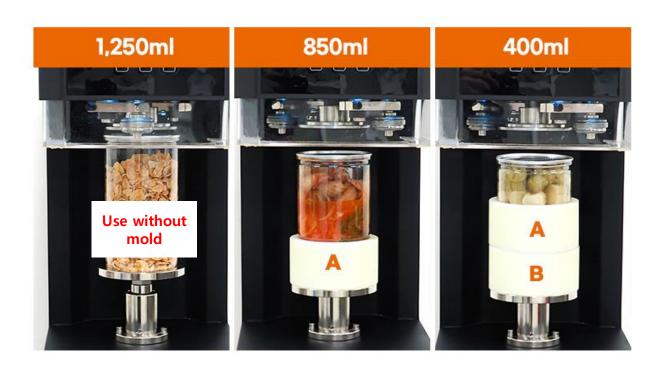

#### A003(#401) Canseamer Mold

If you purchase A003 (#401) for food. Provide 2 molds by default If you use a 1250ml can, you can use it without mold. You can combine the mold according to the capacity you want

• When using 1250ml : Use without mold

• When using 850ml : A(850ml) Mold Only

• When using 400ml : A(850ml) + B(400ml)

Use molds combined