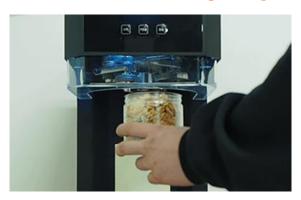

### Easy operation for anyone

If you put the contents in and press it, the sealing is done!

### [ Easy Operation Way ]

1. put in

3. The end of the sealing

#### What happens if the mold doesn't fit?

The can is not fixed, so it cannot be sealed normally, and the can and cap may be separated, so the contents may leak.

2. Press the button