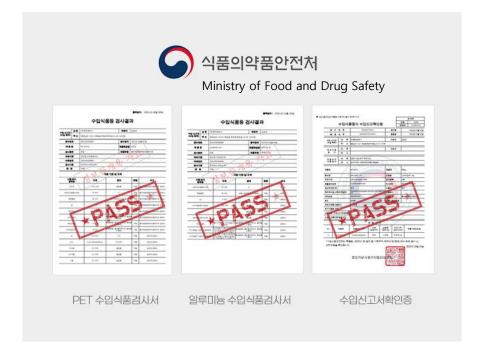

#### Safe Lockcanroll can

#### Reliable safe empty cans passed FDA scrutiny

Detailed inspection of 11 chemical components, including antimony, nickel, and lead, is performed below the standard

Provide undetected and secure products.