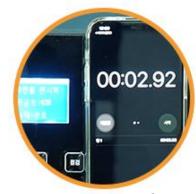

# Low center of gravity design that does not rotate the can Perfect 3 seconds fast simming

The can doesn't spin, so it stays in the form of the drink

[low-center design]

Maintain the form

of the drink

[3 seconds fast seaming]
Speed to resolve
large orders

# Low-center design The can is not spinning.

Keep the drink in its form without wavering even in highspeed rotation

# 3 seconds fast seaming All food and drink available.

Seaming chuck and double roller perfectly seam the airframe