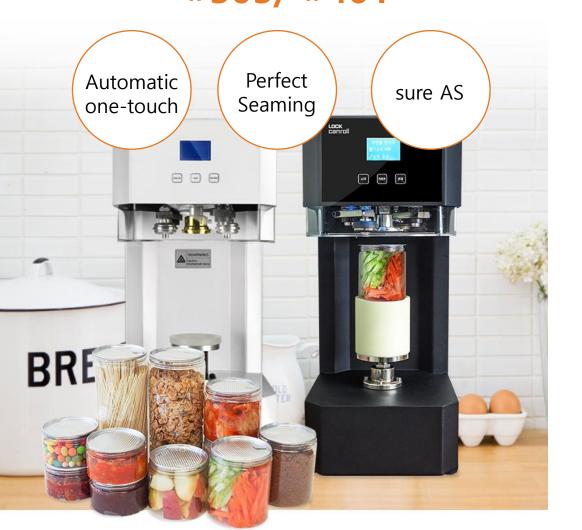

Reliable, low-center design for perfect sealing

# Lockcanroll Canseamer A7 #305/ #401

## **CHECK POINT**

Korean production

One-touch full automatic

3 second fast seaming

Low-center Design

Compatible with various cans

sure AS

## Reduce fixed costs -!

#### canseamer can be done alone!

#### **CANSEAMER CAN BE DONE ALONE!**

drinks in various sizes
For general packaging
About 10 seconds

When packing canseamer an automatic sensor/without mold replacement **About 5 seconds** 

Reduced fixed labor costs

Peak time & group order

Reduced number of additional inputs

Increase in sales

Group order/mass Production

Increase work efficiency

# Now! For sure Compare!

If you don't have A canseamer

VS

Lockcanroll Canseamer

Waiting & lead time Longer production time

Mass production A group order

Lightly OK!

For peak time Increased labor costs

Personnel Expense Fixed costs Alone OK!

No S YES

Delivery/due to A packaging accident

Claims increase

Delivery& At the time of packaging

Definitely OK!

#### **CHECK POINT**

## Why you need a canseamer!

Keeps taste and freshness long by blocking air and sunlight

Safe and complete sealed packaging delivery

Enable special marketing of our products

Use of recyclable environmentally friendly materials

For those who want to reduce the use of plastic

# It's a product that many CEOs use themselves

Recognized lockcanroll canseamer

#### There's no limit to shilling!

Appeal to the customers for the event or service! It can be used in various forms, not drinks!

Satisfaction of use Good!