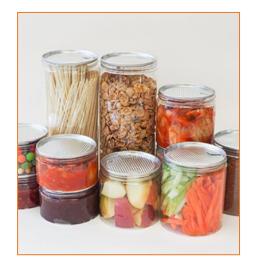

#### FOOD CONTAINER SERIES

## Compatible #305 cans and caps

You can use various cans to choose the size and material you want Compatible with different caps with all-round can-sealing

## Compatible #401 cans and caps

You can use various cans to choose the size and material you want Compatible with different caps with all-round can-sealing

the outside

the inner side