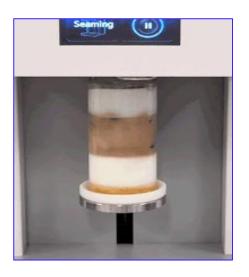

### Low-center design The can is not spinning.

Keep the drink in its form without wavering even in highspeed rotation

### 3 seconds fast seaming All food and drink available.

Seaming chuck and double roller perfectly seam the airframe