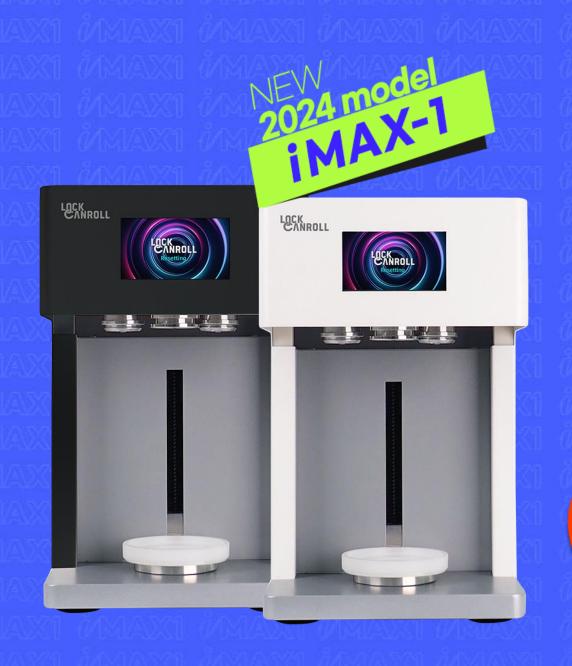

### Slim and modern design

Upgraded to a modern two-tone design
Reduce weight to 15 kg to make it light and slim

**BLACK** 

**WHITE** 

## LCR-iMAX1

Leading with technology!

Made in **Korea** 

1 liter used LCD Touch Panel **Low** noise seaming

### Lockcanroll Canseamer

iMAX1

lightened Weight fully automatic a lift

Perfect Seaming Stand -alone drive