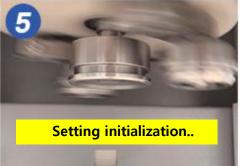

### Make sure to "Initialize" before using the canseamer. Please work on it!

It is essential for accurate and precise work.

Plug in the power switch.

Turn on the power switch

Confirm that [Resetting] appears on the LCD screen. \*\* Do not insert cans

I set it up while doing it. at this time!

After checking that the condition is normal You have to put in the can and operate it.