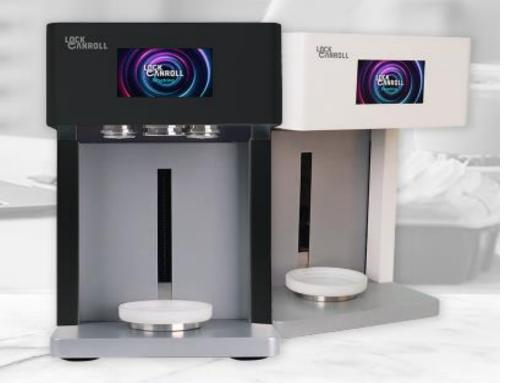

### Slim and modern design

Upgraded to a modern two-tone design
Reduce weight to 15 kg to make it light and slim

**BLACK** 

**WHITE** 

### Lockcanroll Canseamer

iMAX1

lightened Weight fully automatic a lift

Perfect Seaming Stand -alone drive