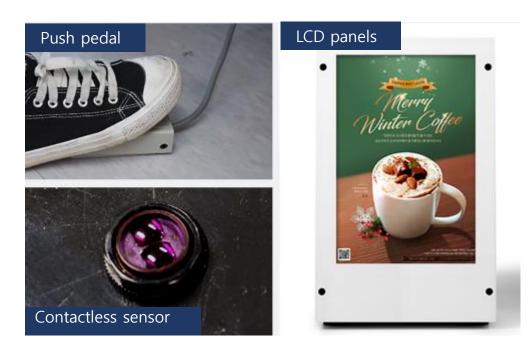

### **Customizing New Technologies**

Foot-activated push pedal function Hand-operated non-contact sensor function Features with LCD panels that are good for promoting stores and using menus

X The above optional features can be installed as a separate option.