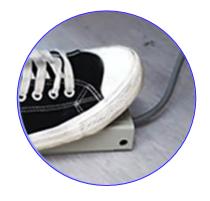

### **Customizing New Technologies**

Foot-activated push pedal function Hand-operated non-contact sensor function Features with LCD panels that are good for promoting stores and using menus

X The above optional features can be installed as a separate option.