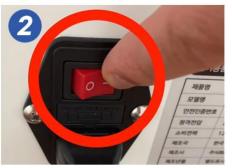

### Make sure to "Initialize" before using the canseamer. Please work on it!

It is essential for accurate and precise work.

Plug in the power switch.

Turn on the power switch

Confirm that [Resetting] appears on the LCD screen. \*\* Do not insert cans

I set it up while doing it. at this time!

After checking that the condition is normal You have to put in the can and operate it.