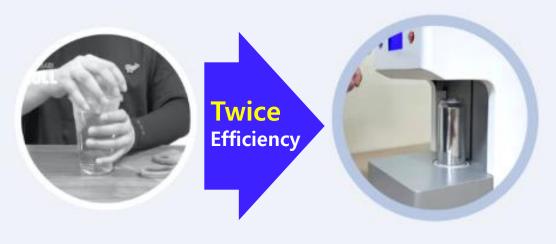

### canseamer can be done alone!

### **CANSEAMER CAN BE DONE ALONE!**

drinks in various sizes
For general packaging
About 20 seconds

When packing canseamer an automatic sensor/without mold replacement **About 10 seconds** 

Reduced fixed labor costs