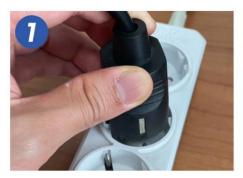

### Make sure to "Initialize" before using the canseamer. Please work on it!

It is essential for accurate and precise work.

Plug in the power switch.

Turn on the power switch

Confirm that [Resetting] appears on the LCD screen. \*\* Do not insert cans