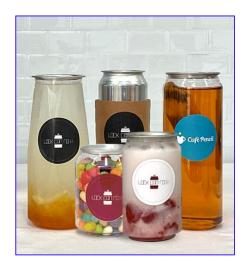

### Compatible cans and caps

You can use various cans to choose the size and material you want Compatible with different caps with all-round can-sealing

jar

500ml

16oz

special mold

Square

330ml

### Empty can be sealed Various cans at once.

The size you want, the material you want
Can be used in many ways at once