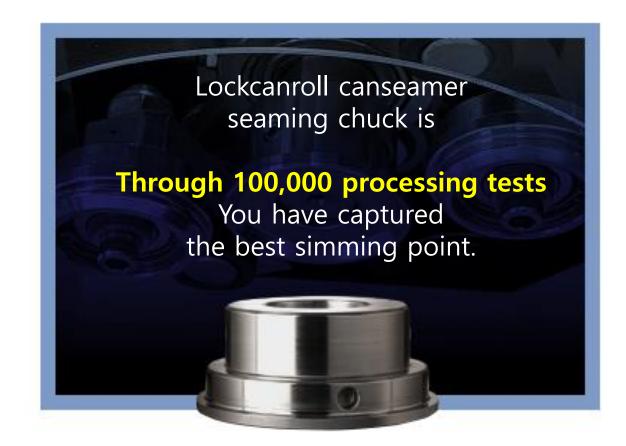

#### SEAMING CHUCK

### The most important thing is seaming chuck

The seaming chuck is the most important thing for canned goods. A small error in the chuck determines the sealing level.