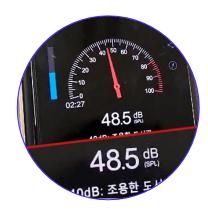

## LCR-iMAX1

Leading with technology!

Made in **Korea** 

1 liter used LCD Touch Panel **Low** noise seaming

### **CHECK POINT**

1 liter can can be used

No need to change mold

One-touch LCD full automatic

lighter weight

Low noise ceiling

Customization function

### One-touch LCD panel fully automatic lift

Stand-alone and easy to use with one-touch LCD panel Safely without spilling it with an automatic lift

[Other companies and their existing products]

When you set it up, the drink might spill The inconvenience of manual lift type work