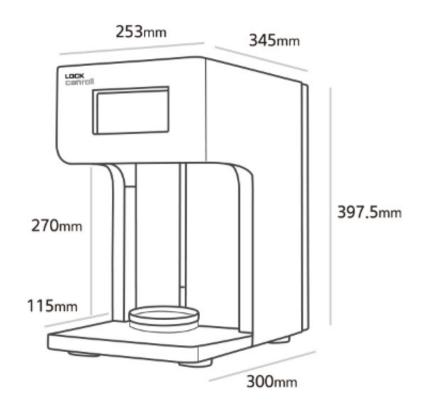

### Product information specification

| Product name                | Lockcanroll canseamer  |
|-----------------------------|------------------------|
| Model name                  | LCR-iMAX1              |
| Safety certification number | R-R-hIn-LCR-iMAX1      |
| Product size                | 253X345 X 397.5 (mm)   |
| Product weight              | 15kg                   |
| Rated voltage               | 110~260V/ 50~60Hz      |
| Power consumption           | 108W                   |
| Manufacturing company       | Human Company Co., Ltd |
| Country of manufacture      | Korea                  |