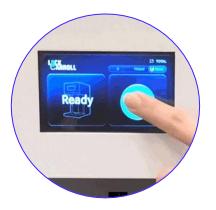

### One-touch LCD panel fully automatic lift

Stand-alone and easy to use with one-touch LCD panel Safely without spilling it with an automatic lift

[Other companies and their existing products]

When you set it up, the drink might spill The inconvenience of manual lift type work

### One-touch LCD panel fully automatic lift

Stand-alone and easy to use with one-touch LCD panel

Safely without spilling it with an automatic lift

### Make sure to "Initialize" before using the canseamer. Please work on it!

It is essential for accurate and precise work.

Plug in the power switch.

Turn on the power switch

Confirm that [Resetting] appears on the LCD screen. \*\* Do not insert cans

I set it up while doing it. at this time!

After checking that the condition is normal You have to put in the can and operate it.