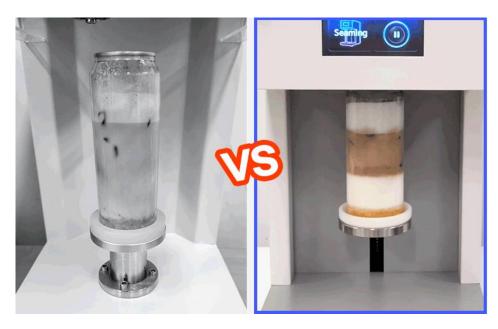

### can-fixing sealing / Low-Centre Design

The head rotates and the drink remains in shape Stay the same despite the high-speed turn!

[Other companies and their existing products]

canseamer in which a can rotates The shape of the drink may be altered [Lockcanroll canseamer iMAX1]

Low center design keeps the beverage in shape

### Low-center design The can is not spinning.

Keep the drink in its form without wavering even in highspeed rotation