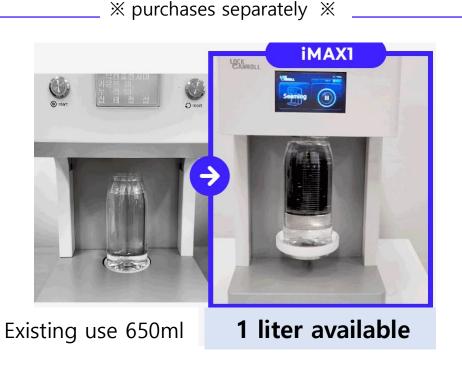

## LCR-iMAX1

Leading with technology!

Made in **Korea** 

1 liter used LCD Touch Panel **Low** noise seaming

### **CHECK POINT**

1 liter can can be used

No need to change mold

One-touch LCD full automatic

lighter weight

Low noise ceiling

Customization function