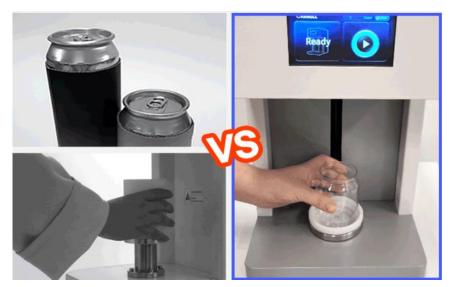

### Mold replacement NO! No need to change based on capacity!

Cans of all sizes can be used. Regardless of height, use at once without changing mold

[Other companies and their existing products]

It is not compatible with the can of the product Manually replace molds according to height and capacity

[Lockcanroll canseamer iMAX1]

No change required depending on height and capacity Use compatible molds