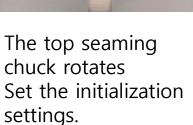

### Make sure to "Initialize" before using the canseamer. Please work on it!

It is essential for accurate and precise work.

Plug in the power switch.

Turn on the power switch

Confirm that [Resetting] appears on the LCD screen. \*\* Do not insert cans

I set it up while doing it. at this time!

After checking that the condition is normal You have to put in the can and operate it.