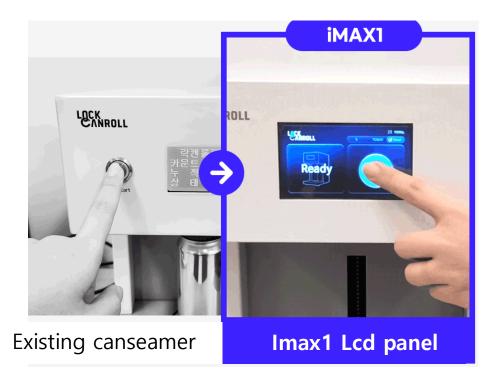

### One-touch LCD panel fully automatic lift

Stand-alone and easy to use with one-touch LCD panel Safely without spilling it with an automatic lift

[Other companies and their existing products]

When you set it up, the drink might spill The inconvenience of manual lift type work

[Lockcanroll canseamer iMAX1]

Stable with a stand-alone lift Can setting is possible

### One-touch LCD panel fully automatic lift

Stand-alone and easy to use with one-touch LCD panel

Safely without spilling it with an automatic lift