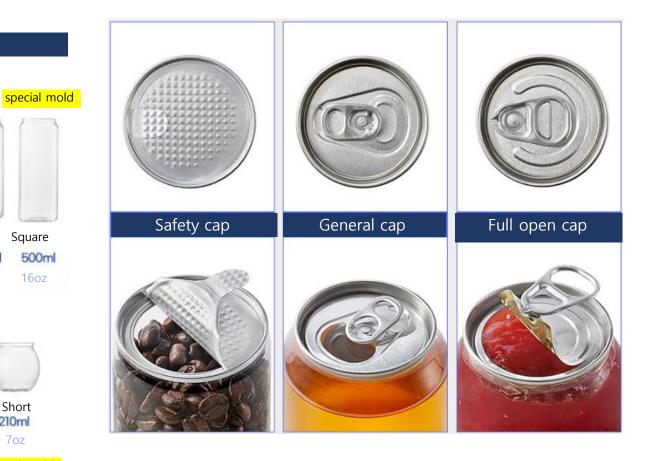

### Compatible cans and caps

You can use various cans to choose the size and material you want Compatible with different caps with all-round can-sealing

jar

500ml

16oz

special mold

Square

330ml