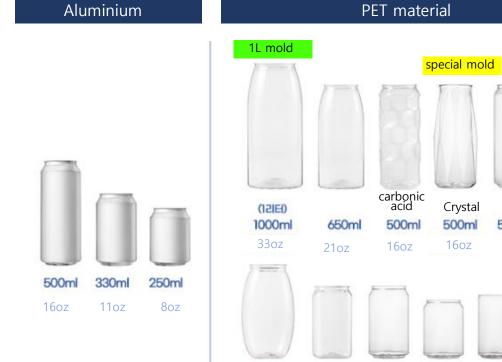

### **Basic Settings Compatible Mold**

(long)210ml, 250ml, 330ml, 500ml, 650ml (jar)500ml,(carbonic acid) 500ml

| 1Liter molds | Additional molds                                                |
|--------------|-----------------------------------------------------------------|
| 1000ml       | (short) 210ml, (crystal)500ml<br>(square) 350ml, (square) 520ml |

### Securing a dedicated distribution network

Large distribution warehouses provide containers without a hitch

Aluminum/Have many PET 330, 500ml containers

### Compatible cans and caps

You can use various cans to choose the size and material you want Compatible with different caps with all-round can-sealing

jar

500ml

16oz

special mold

Square

330ml