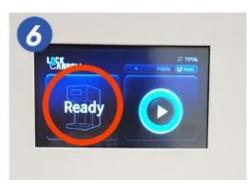

### Make sure to "Initialize" before using the canseamer. Please work on it!

It is essential for accurate and precise work.

Plug in the power switch.

Turn on the power switch

Confirm that [Resetting] appears on the LCD screen. \*\* Do not insert cans

I set it up while doing it. at this time!

After checking that the condition is normal You have to put in the can and operate it.