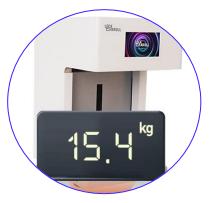

### Slim and modern design

Upgraded to a modern two-tone design
Reduce weight to 15 kg to make it light and slim

**BLACK** 

**WHITE** 

### Product information specification

| Product name                | Lockcanroll canseamer  |
|-----------------------------|------------------------|
| Model name                  | LCR-iMAX1              |
| Safety certification number | R-R-hIn-LCR-iMAX1      |
| Product size                | 253X345 X 397.5 (mm)   |
| Product weight              | 15kg                   |
| Rated voltage               | 110~260V/ 50~60Hz      |
| Power consumption           | 108W                   |
| Manufacturing company       | Human Company Co., Ltd |
| Country of manufacture      | Korea                  |